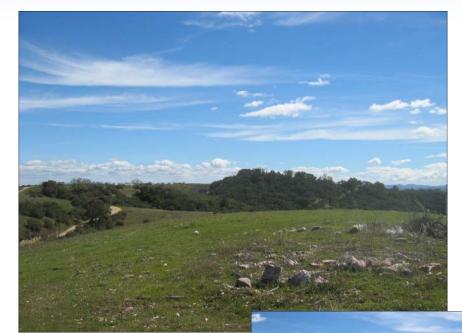

## Premium Westside Vineyard Land!

This ideal home site and vineyard location is just 15 minutes west of Paso Robles. It overlooks several well-known Westside vineyards and has the highly desirable

Linne-Calodo and Los Osos soil types prized by fine wine grape growers. With a 70 gallon per minute well and natural gas available as well as spectacular views and adjoining large parcels, this property is the perfect place to realize your dream of an Adelaide home or vineyard.