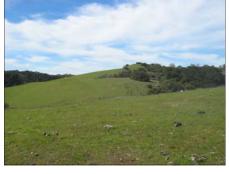

## Premium Westside Vineyard Land!

This ideal home site and vineyard location is just 15 minutes west of Paso Robles. It overlooks several well-known Westside vineyards and has the highly desirable

Linne-Calodo and Los Osos soil types prized by fine wine grape growers. With a 70 gallon per minute well and natural gas available as well as spectacular views and adjoining large parcels, this property is the perfect place to realize your dream of an Adelaide home or vineyard.